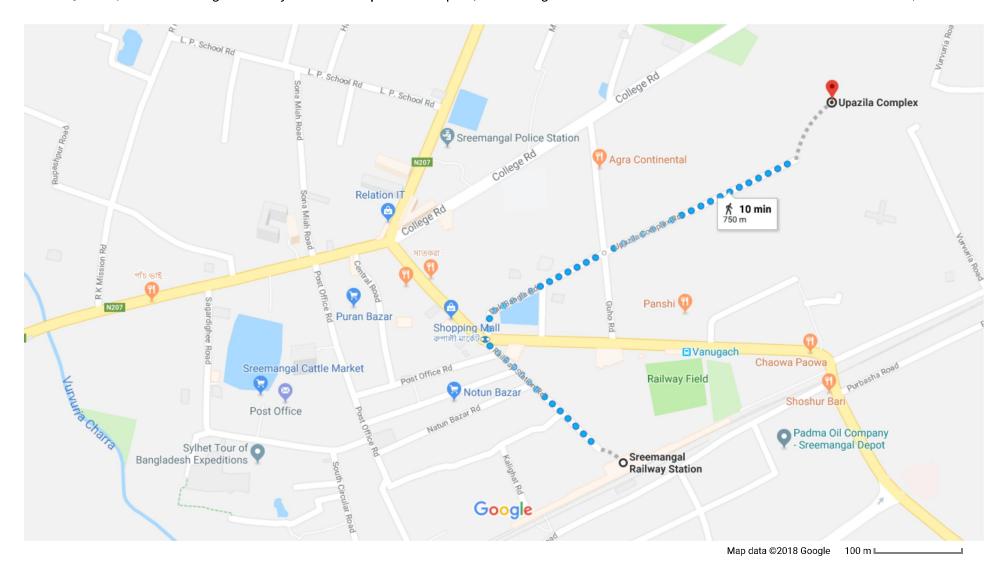

## Google Maps Sreemangal Railway Station to Upazila Complex, Sreemangal

Walk 750 m, 10 min

## Sreemangal Railway Station

wpobon Railway Station Rd 3210, Sreemangal

1. Head northwest on Railway Station Rd toward Natun Bazar Rd

Use caution-walking directions may not always reflect real-world conditions

1/14/2018, 10:30 PM

230 m

| <b>!</b> | 2. | Sharp right onto Sreemangal Bhanugach Rd |       |
|----------|----|------------------------------------------|-------|
| 4        | 3. | Turn left onto Dak Bangla Rd             | — 8 m |
| 1        | 4. | Continue onto Upazila Complex Rd         | 230 m |
|          |    |                                          | 300 m |

## Upazila Complex

Sreemangal

These directions are for planning purposes only. You may find that construction projects, traffic, weather, or other events may cause conditions to differ from the map results, and you should plan your route accordingly. You must obey all signs or notices regarding your route.